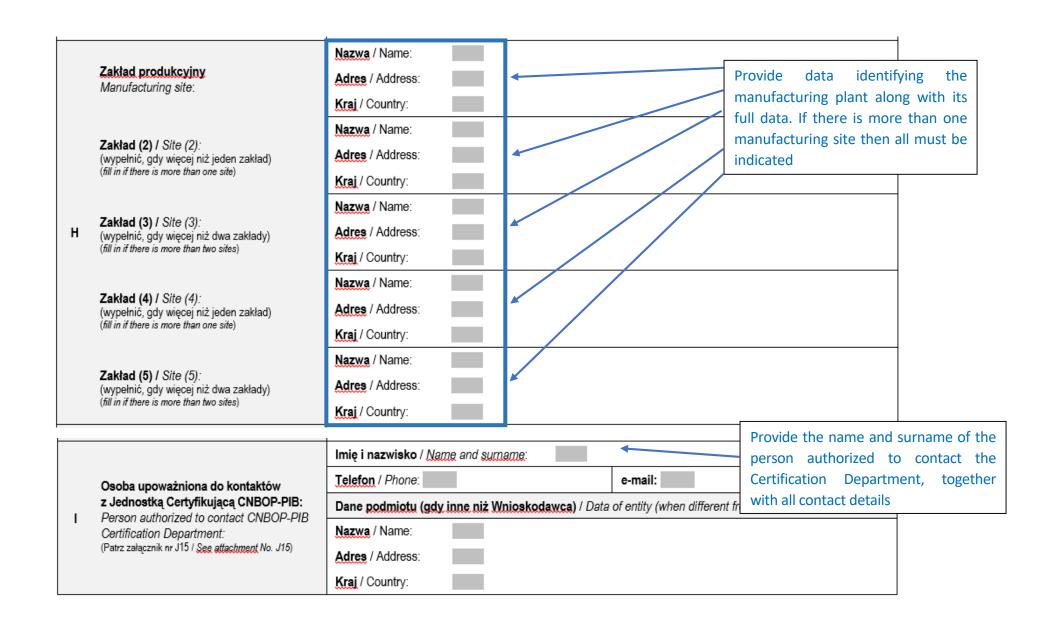

28 June 2021, issue 3 Page **1** of **6** 

Check all process types for which are are applying for the product in question.

Below we present tips on completing selected points of the application form.

| Wnioskuję o I I apply for: |                                                                                                                                                                                                                                                                                                                                                                                                                                                                                                                           | Prosimy o udostepnienie nastepuiacych informacii                                                                                                                                                                                                                                                                                                                                                                                  |  |
|----------------------------|---------------------------------------------------------------------------------------------------------------------------------------------------------------------------------------------------------------------------------------------------------------------------------------------------------------------------------------------------------------------------------------------------------------------------------------------------------------------------------------------------------------------------|-----------------------------------------------------------------------------------------------------------------------------------------------------------------------------------------------------------------------------------------------------------------------------------------------------------------------------------------------------------------------------------------------------------------------------------|--|
|                            |                                                                                                                                                                                                                                                                                                                                                                                                                                                                                                                           | Using the indicated fields, select the type of process for                                                                                                                                                                                                                                                                                                                                                                        |  |
| © S CNBOP-PIB              | przeprowadzenie dopuszczenia wyrobu do użytkowania performing admittance of product Zgodnie z Programem dopuszczenia wyrobów do użytkowania w ochronie przeciwpożarowej P-D According to the Scheme of admitting products for use in fire protection P-D                                                                                                                                                                                                                                                                  | Which you are applying  A, B, C, D1, F, G, H, I, J1, J2, J7, J8, J9, J10, J11, J12, J15  Opcjonalnie / Optionally: J16, J18, J20, J21, J22, J23                                                                                                                                                                                                                                                                                   |  |
| <b>€</b>                   | przeprowadzenie europejskiej oceny i weryfikacji stałości właściwości użytkowych wyrobu budowlanego (system 1+ lub 1) (oznakowanie CE) – obszar notyfikowany / performing European assessment and verification of constancy of performance of construction product (system 1+ or 1) (CE marking) – notified area  Zgodnie z Program oceny i weryfikacji stałości właściwości użytkowych wyrobów budowlanych PC-CPR According to the Scheme of the assessment and verification of constancy of performance of construction | The listed points must be completed for a given process  A, B, D2, E, F, G, H, I, J1, J2, J3, J4, J11, J12 Opcjonalnie / Optionally: J16, J17, J18, J19, J20, J21, J22  Europejski system oceny i weryfikacja stałości właściwości użytkowych: European system of assessment and verification of constancy of performance: (wypełnia prowadzący wniosek zależnie od potrzeb / fills a specialist conducting the proces as needed) |  |
| <b>B</b>                   | przeprowadzenie krajowej oceny i weryfikacji stałości właściwości użytkowych wyrobu budowlanego (system 1+, 1 lub 2+) performing national assessment and verification of constancy of performance of construction product (system 1+, 1 or 2+) Zgodnie z Program krajowej oceny i weryfikacji stałości właściwości użytkowych wyrobów budowlanych PC-B According to the Scheme of the national assessment and verification of constancy of performance of construction products PC-B                                      | A, B, D3, E, F, G, H, I, J1, J2, J4, J6 (2+), J11, J12, J13 Opcjonalnie / Optionally: J16, J18, J19, J20, J21, J22  Krajowy system oceny i weryfikacja stałości właściwości użytkowych: National system of assessment and verification of constancy of performance: (wypełnia prowadzący wniosek zależnie od potrzeb / fills a specialist conducting the proces as needed)                                                        |  |
| CNBOP-PIB xxxx/yyyy        | przeprowadzenie certyfikacji zgodności wyrobu (certyfikacja dobrowolna) performing conformity certification of product (voluntary certification) Zgodnie z Programem certyfikacji zgodności wyrobów PC-DO According to the Scheme of certification of conformity of products PC-DO                                                                                                                                                                                                                                        | <b>A, B, D4, E, F, G, H, I, J1, J2, J5, J11, J12, J14</b> Opcjonalnie / <i>Optionally</i> : J16, J18, J20, J21, J22                                                                                                                                                                                                                                                                                                               |  |