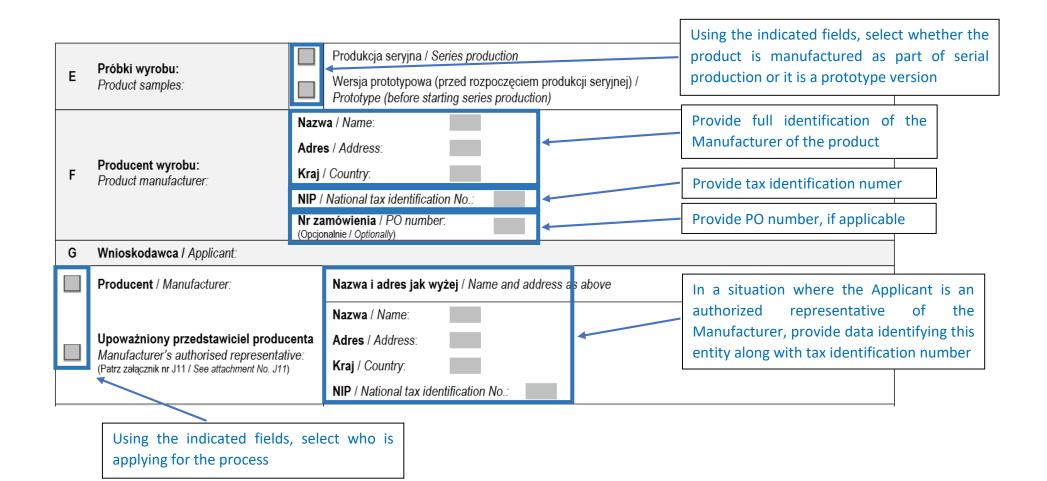

28 June 2021, issue 3 Page **1** of **6** 

Check all process types for which are are applying for the product in question.

Below we present tips on completing selected points of the application form.

| Wnioskuję o I I apply for: |                                                                                                                                                                                                                                                                                                                                                                                                                                                                                                                           | Prosimy o udostepnienie nastepuiacych informacii                                                                                                                                                                                                                                                                                                                                                                                  |  |
|----------------------------|---------------------------------------------------------------------------------------------------------------------------------------------------------------------------------------------------------------------------------------------------------------------------------------------------------------------------------------------------------------------------------------------------------------------------------------------------------------------------------------------------------------------------|-----------------------------------------------------------------------------------------------------------------------------------------------------------------------------------------------------------------------------------------------------------------------------------------------------------------------------------------------------------------------------------------------------------------------------------|--|
|                            |                                                                                                                                                                                                                                                                                                                                                                                                                                                                                                                           | Using the indicated fields, select the type of process for                                                                                                                                                                                                                                                                                                                                                                        |  |
| © S CNBOP-PIB              | przeprowadzenie dopuszczenia wyrobu do użytkowania performing admittance of product Zgodnie z Programem dopuszczenia wyrobów do użytkowania w ochronie przeciwpożarowej P-D According to the Scheme of admitting products for use in fire protection P-D                                                                                                                                                                                                                                                                  | Which you are applying  A, B, C, D1, F, G, H, I, J1, J2, J7, J8, J9, J10, J11, J12, J15  Opcjonalnie / Optionally: J16, J18, J20, J21, J22, J23                                                                                                                                                                                                                                                                                   |  |
| <b>€</b>                   | przeprowadzenie europejskiej oceny i weryfikacji stałości właściwości użytkowych wyrobu budowlanego (system 1+ lub 1) (oznakowanie CE) – obszar notyfikowany / performing European assessment and verification of constancy of performance of construction product (system 1+ or 1) (CE marking) – notified area  Zgodnie z Program oceny i weryfikacji stałości właściwości użytkowych wyrobów budowlanych PC-CPR According to the Scheme of the assessment and verification of constancy of performance of construction | The listed points must be completed for a given process  A, B, D2, E, F, G, H, I, J1, J2, J3, J4, J11, J12 Opcjonalnie / Optionally: J16, J17, J18, J19, J20, J21, J22  Europejski system oceny i weryfikacja stałości właściwości użytkowych: European system of assessment and verification of constancy of performance: (wypełnia prowadzący wniosek zależnie od potrzeb / fills a specialist conducting the proces as needed) |  |
| <b>B</b>                   | przeprowadzenie krajowej oceny i weryfikacji stałości właściwości użytkowych wyrobu budowlanego (system 1+, 1 lub 2+) performing national assessment and verification of constancy of performance of construction product (system 1+, 1 or 2+) Zgodnie z Program krajowej oceny i weryfikacji stałości właściwości użytkowych wyrobów budowlanych PC-B According to the Scheme of the national assessment and verification of constancy of performance of construction products PC-B                                      | A, B, D3, E, F, G, H, I, J1, J2, J4, J6 (2+), J11, J12, J13 Opcjonalnie / Optionally: J16, J18, J19, J20, J21, J22  Krajowy system oceny i weryfikacja stałości właściwości użytkowych: National system of assessment and verification of constancy of performance: (wypełnia prowadzący wniosek zależnie od potrzeb / fills a specialist conducting the proces as needed)                                                        |  |
| CNBOP-PIB xxxx/yyyy        | przeprowadzenie certyfikacji zgodności wyrobu (certyfikacja dobrowolna) performing conformity certification of product (voluntary certification) Zgodnie z Programem certyfikacji zgodności wyrobów PC-DO According to the Scheme of certification of conformity of products PC-DO                                                                                                                                                                                                                                        | <b>A, B, D4, E, F, G, H, I, J1, J2, J5, J11, J12, J14</b> Opcjonalnie / <i>Optionally</i> : J16, J18, J20, J21, J22                                                                                                                                                                                                                                                                                                               |  |