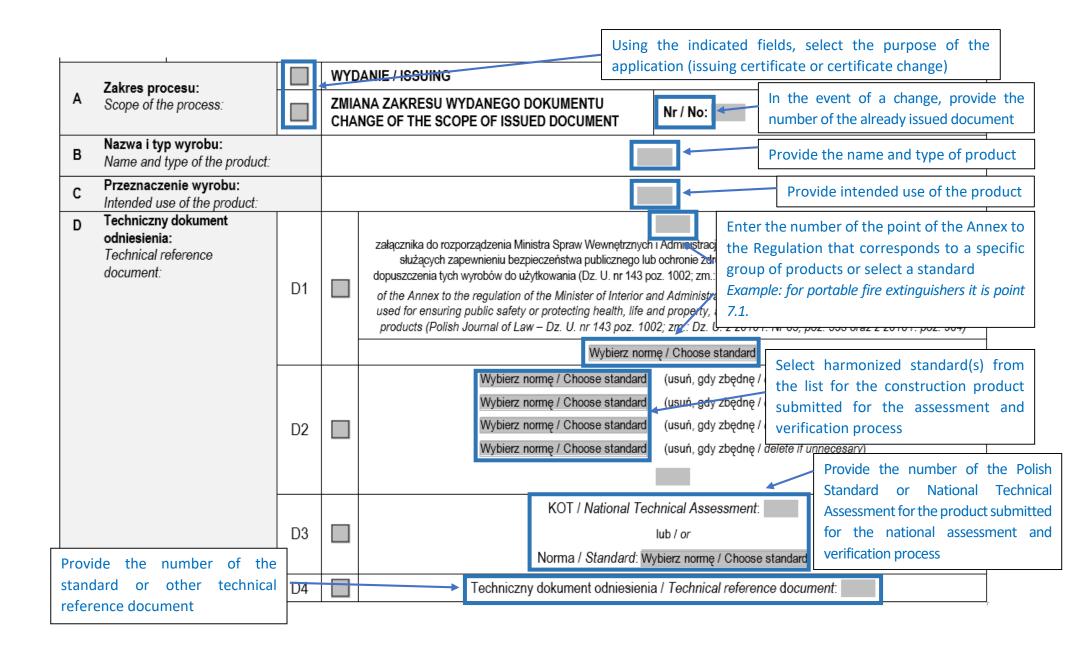

28 June 2021, issue 3 Page **1** of **6** 

Check all process types for which are are applying for the product in question.

Below we present tips on completing selected points of the application form.

| Wnioskuję o I I apply for: |                                                                                                                                                                                                                                                                                                                                                                                                                                                                                                                           | Prosimy o udostepnienie nastepuiacych informacii                                                                                                                                                                                                                                                                                                                                                                                  |  |
|----------------------------|---------------------------------------------------------------------------------------------------------------------------------------------------------------------------------------------------------------------------------------------------------------------------------------------------------------------------------------------------------------------------------------------------------------------------------------------------------------------------------------------------------------------------|-----------------------------------------------------------------------------------------------------------------------------------------------------------------------------------------------------------------------------------------------------------------------------------------------------------------------------------------------------------------------------------------------------------------------------------|--|
|                            |                                                                                                                                                                                                                                                                                                                                                                                                                                                                                                                           | Using the indicated fields, select the type of process for                                                                                                                                                                                                                                                                                                                                                                        |  |
| © S CNBOP-PIB              | przeprowadzenie dopuszczenia wyrobu do użytkowania performing admittance of product Zgodnie z Programem dopuszczenia wyrobów do użytkowania w ochronie przeciwpożarowej P-D According to the Scheme of admitting products for use in fire protection P-D                                                                                                                                                                                                                                                                  | Which you are applying  A, B, C, D1, F, G, H, I, J1, J2, J7, J8, J9, J10, J11, J12, J15  Opcjonalnie / Optionally: J16, J18, J20, J21, J22, J23                                                                                                                                                                                                                                                                                   |  |
| <b>€</b>                   | przeprowadzenie europejskiej oceny i weryfikacji stałości właściwości użytkowych wyrobu budowlanego (system 1+ lub 1) (oznakowanie CE) – obszar notyfikowany / performing European assessment and verification of constancy of performance of construction product (system 1+ or 1) (CE marking) – notified area  Zgodnie z Program oceny i weryfikacji stałości właściwości użytkowych wyrobów budowlanych PC-CPR According to the Scheme of the assessment and verification of constancy of performance of construction | The listed points must be completed for a given process  A, B, D2, E, F, G, H, I, J1, J2, J3, J4, J11, J12 Opcjonalnie / Optionally: J16, J17, J18, J19, J20, J21, J22  Europejski system oceny i weryfikacja stałości właściwości użytkowych: European system of assessment and verification of constancy of performance: (wypełnia prowadzący wniosek zależnie od potrzeb / fills a specialist conducting the proces as needed) |  |
| <b>B</b>                   | przeprowadzenie krajowej oceny i weryfikacji stałości właściwości użytkowych wyrobu budowlanego (system 1+, 1 lub 2+) performing national assessment and verification of constancy of performance of construction product (system 1+, 1 or 2+) Zgodnie z Program krajowej oceny i weryfikacji stałości właściwości użytkowych wyrobów budowlanych PC-B According to the Scheme of the national assessment and verification of constancy of performance of construction products PC-B                                      | A, B, D3, E, F, G, H, I, J1, J2, J4, J6 (2+), J11, J12, J13 Opcjonalnie / Optionally: J16, J18, J19, J20, J21, J22  Krajowy system oceny i weryfikacja stałości właściwości użytkowych: National system of assessment and verification of constancy of performance: (wypełnia prowadzący wniosek zależnie od potrzeb / fills a specialist conducting the proces as needed)                                                        |  |
| CNBOP-PIB xxxx/yyyy        | przeprowadzenie certyfikacji zgodności wyrobu (certyfikacja dobrowolna) performing conformity certification of product (voluntary certification) Zgodnie z Programem certyfikacji zgodności wyrobów PC-DO According to the Scheme of certification of conformity of products PC-DO                                                                                                                                                                                                                                        | <b>A, B, D4, E, F, G, H, I, J1, J2, J5, J11, J12, J14</b> Opcjonalnie / <i>Optionally</i> : J16, J18, J20, J21, J22                                                                                                                                                                                                                                                                                                               |  |